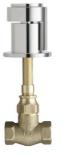

# SPECIFICATIONS

## 1/2" In-Line Volume Control Model 2PV111A\_026

### **COLOR FINISHES**

- Polished Nickel (2PV111A\_014)
- Satin Nickel (2PV111A\_015)
- Pewter(2PV111A\_15A)
- Polished Chrome (2PV111A\_026)
- Polished Brass (2PV111A\_003)
- Polished Brass Antiqued (2PV111A\_007)
- Satin Brass (2PV111A\_004)
- Polished Gold(2PV111A\_025)
- Polished Gold Antiqued (2PV111A\_25D)
- Satin Gold (2PV111A\_024)
- Satin Gold Antiqued (2PV111A\_24D)
- Satin Jeweler's Gold (2PV111A\_24J)
- Old English Brass (2PV111A\_OEB)
- Antique Brass (2PV111A\_047)
- Antique Bronze (2PV111A\_11B)

#### WARRANTY

• Limited Lifetime

#### **COMPLIES WITH**

- A112.18.1-05/CSA B125.1-2005-CERTIFIED
- cUPC-CERTIFIED
- UPC-CERTIFIED





Image shown may not be in the finish selected





www.phylrich.com

©2010 Phylrich