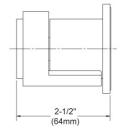

# SPECIFICATIONS

## 1/2" In-Line Volume Control Model 2PV111A\_026

### **COLOR FINISHES**

- Polished Nickel (2PV111A\_014)
- Satin Nickel (2PV111A\_015)
- Pewter(2PV111A\_15A)
- Polished Chrome (2PV111A\_026)
- Polished Brass (2PV111A\_003)
- Polished Brass Antiqued (2PV111A\_007)
- Satin Brass (2PV111A\_004)
- Polished Gold(2PV111A\_025)
- Polished Gold Antiqued (2PV111A\_25D)
- Satin Gold (2PV111A\_024)
- Satin Gold Antiqued (2PV111A\_24D)
- Satin Jeweler's Gold (2PV111A\_24J)
- Old English Brass (2PV111A\_OEB)
- Antique Brass (2PV111A\_047)
- Antique Bronze (2PV111A\_11B)

#### WARRANTY

• Limited Lifetime

#### **COMPLIES WITH**

- A112.18.1-05/CSA B125.1-2005-CERTIFIED
- cUPC-CERTIFIED
- UPC-CERTIFIED





Image shown may not be in the finish selected





www.phylrich.com

©2010 Phylrich