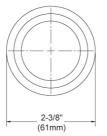

# SPECIFICATIONS

## 1/2" In-Line Volume Control Model 2PV111A\_026

### **COLOR FINISHES**

- Polished Nickel (2PV111A\_014)
- Satin Nickel (2PV111A\_015)
- Pewter(2PV111A\_15A)
- Polished Chrome (2PV111A\_026)
- Polished Brass (2PV111A\_003)
- Polished Brass Antiqued (2PV111A\_007)
- Satin Brass (2PV111A\_004)
- Polished Gold(2PV111A\_025)
- Polished Gold Antiqued (2PV111A\_25D)
- Satin Gold (2PV111A\_024)
- Satin Gold Antiqued (2PV111A\_24D)
- Satin Jeweler's Gold (2PV111A\_24J)
- Old English Brass (2PV111A\_OEB)
- Antique Brass (2PV111A\_047)
- Antique Bronze (2PV111A\_11B)

#### WARRANTY

• Limited Lifetime

#### **COMPLIES WITH**

- A112.18.1-05/CSA B125.1-2005-CERTIFIED
- cUPC-CERTIFIED
- UPC-CERTIFIED





Image shown may not be in the finish selected





www.phylrich.com

©2010 Phylrich